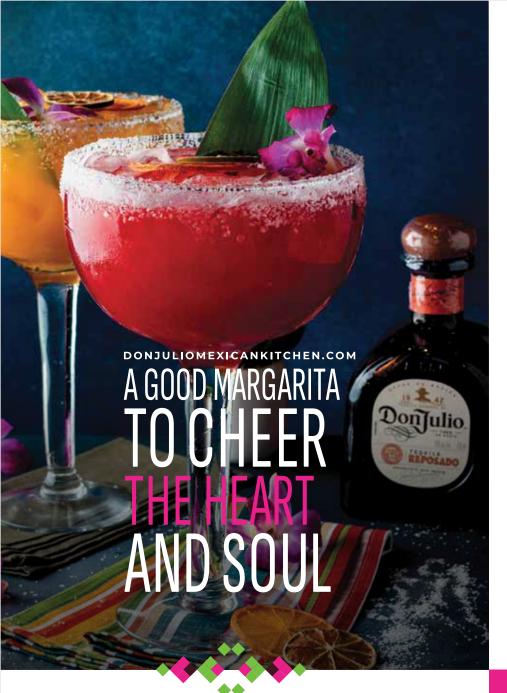

### CLASSIC MARGARITAS ADD AN EXTRA SHOT

DONA PEPA TEQUILA SILVER 6

REPOSADO 7

AÑEJO 8

### DE LA CASA MARGARITA

REG. 10 - LRG. 14 - PITCHER 35

Our classic margarita made with Doña Pepa Tequila Silver, citrus juice and orange Curaçao. Served frozen or on the rocks.