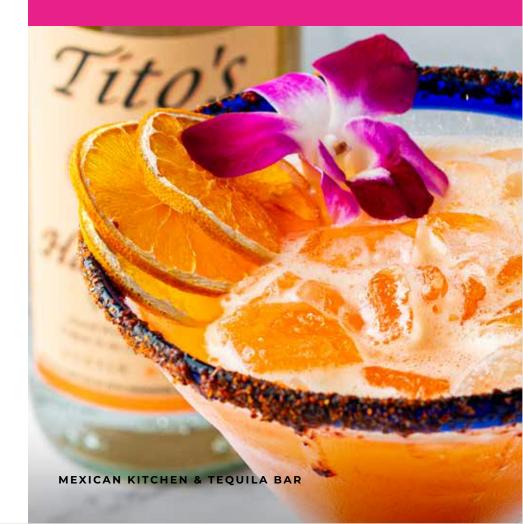

Herradura Reposado Tequila, Titos Vodka, passion fruit juice, orange juice finished with granadine.

DON CADILLAC REG. 14 - LRG. 20

The classic never goes out of style! Made with Milagro Reposado Tequila, premium citrus juice, finished with a floater of Grand Marnier.